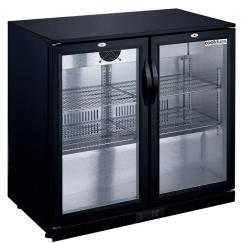

## 2-DOORS BACK BAR COOLER

**TECHNICAL DATA SHEET** 

## **2-DOORS BACK BAR COOLER**

| Cooling method                      | Forced cooling |
|-------------------------------------|----------------|
| Climate Class                       | ST             |
| Temperature Range (C°)              | +2 / +10       |
| Cooler Ambient Temperature          | +18 / +38      |
| Net. Volume (l)                     | 198            |
| Gross Volume (l)                    | 208            |
| Device dimensions (WxDxH) (mm)      | 900x520x850    |
| Shelves (pcs)                       | 4              |
| Rated Voltage Range (V)             | 220 ~ 240      |
| Rated Frequency (Hz)                | 50             |
| Rated Input Power (Total Input) (W) | 230            |
| Lamp Power                          | Max. LED 10W   |
| Rated Current                       | 1.66A          |
| Protection class                    | I              |
| Net. Weight (kg)                    | 62             |
| Sound pressure level (dB)           | 56             |
| Refrigerant Type                    | R600a          |
| Charge (g)                          | 62             |
| Insulation blowing gas              | C-pentane      |
| Energy Consumption (kWh/24h)        | 1.9            |
| Door Frame Color                    | Black          |
| Door Frame material                 | PVC            |
| Door Glass material                 | Tempered glass |