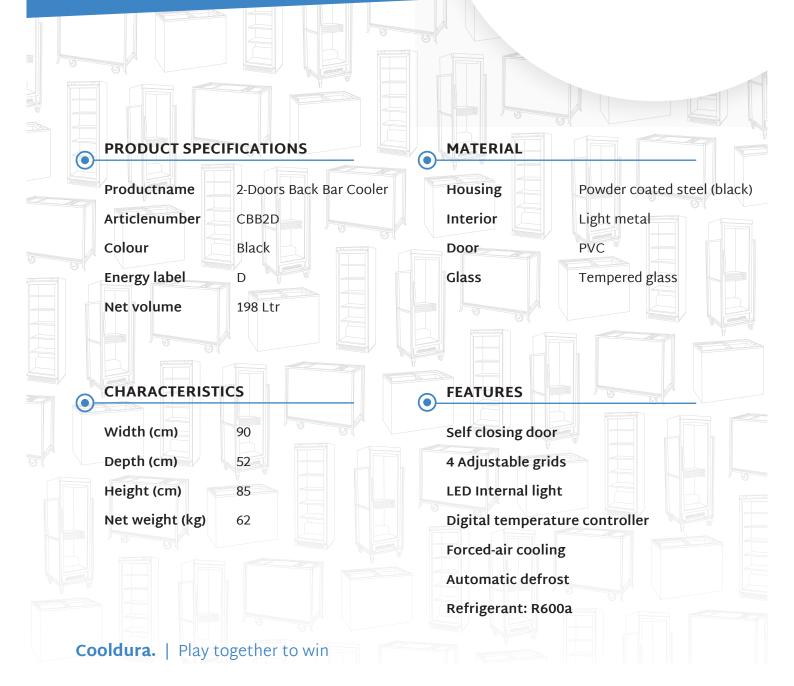

## 2-DOORS BACK BAR COOLER

**TECHNICAL DATA SHEET** 

## **2-DOORS BACK BAR COOLER**

| Cooling method                      | Forced cooling |
|-------------------------------------|----------------|
| Climate Class                       | ST             |
| Temperature Range (C°)              | +2 / +10       |
| Cooler Ambient Temperature          | +18 / +38      |
| Net. Volume (l)                     | 198            |
| Gross Volume (l)                    | 208            |
| Device dimensions (WxDxH) (mm)      | 900x520x850    |
| Shelves (pcs)                       | 4              |
| Rated Voltage Range (V)             | 220 ~ 240      |
| Rated Frequency (Hz)                | 50             |
| Rated Input Power (Total Input) (W) | 230            |
| Lamp Power                          | Max. LED 10W   |
| Rated Current                       | 1.66A          |
| Protection class                    | I              |
| Net. Weight (kg)                    | 62             |
| Sound pressure level (dB)           | 56             |
| Refrigerant Type                    | R600a          |
| Charge (g)                          | 62             |
| Insulation blowing gas              | C-pentane      |
| Energy Consumption (kWh/24h)        | 1.9            |
| Door Frame Color                    | Black          |
| Door Frame material                 | PVC            |
| Door Glass material                 | Tempered glass |