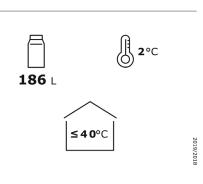

## **2-DOORS BACK BAR COOLER**

| Cooling method                      | Forced cooling |
|-------------------------------------|----------------|
| Climate Class                       | ST             |
| Temperature Range (C°)              | +2 / +10       |
| Cooler Ambient Temperature          | +18 / +38      |
| Net. Volume (l)                     | 198            |
| Gross Volume (l)                    | 208            |
| Device dimensions (WxDxH) (mm)      | 900x520x850    |
| Shelves (pcs)                       | 4              |
| Rated Voltage Range (V)             | 220 ~ 240      |
| Rated Frequency (Hz)                | 50             |
| Rated Input Power (Total Input) (W) | 230            |
| Lamp Power                          | Max. LED 10W   |
| Rated Current                       | 1.66A          |
| Protection class                    | I              |
| Net. Weight (kg)                    | 62             |
| Sound pressure level (dB)           | 56             |
| Refrigerant Type                    | R600a          |
| Charge (g)                          | 62             |
| Insulation blowing gas              | C-pentane      |
| Energy Consumption (kWh/24h)        | 1.9            |
| Door Frame Color                    | Black          |
| Door Frame material                 | PVC            |
| Door Glass material                 | Tempered glass |