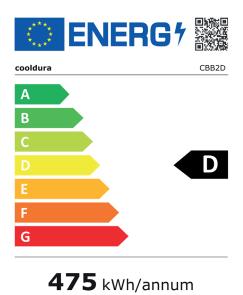

## **2-DOORS BACK BAR COOLER**

| Cooling method                      | Forced cooling |
|-------------------------------------|----------------|
| Climate Class                       | ST             |
| Temperature Range (C°)              | +2 / +10       |
| Cooler Ambient Temperature          | +18 / +38      |
| Net. Volume (l)                     | 198            |
| Gross Volume (l)                    | 208            |
| Device dimensions (WxDxH) (mm)      | 900x520x850    |
| Shelves (pcs)                       | 4              |
| Rated Voltage Range (V)             | 220 ~ 240      |
| Rated Frequency (Hz)                | 50             |
| Rated Input Power (Total Input) (W) | 230            |
| Lamp Power                          | Max. LED 10W   |
| Rated Current                       | 1.66A          |
| Protection class                    | I              |
| Net. Weight (kg)                    | 62             |
| Sound pressure level (dB)           | 56             |
| Refrigerant Type                    | R600a          |
| Charge (g)                          | 62             |
| Insulation blowing gas              | C-pentane      |
| Energy Consumption (kWh/24h)        | 1.9            |
| Door Frame Color                    | Black          |
| Door Frame material                 | PVC            |
| Door Glass material                 | Tempered glass |